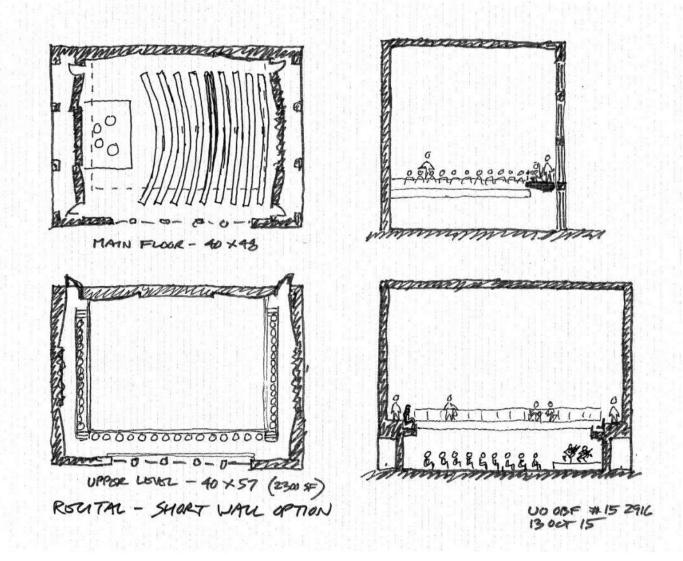

AO AAS MAIN FLOOR O 0 0 40×57 UPPOR LEVEZ S. S. S. S. 00000000 00 See.

October, 14<sup>th</sup>, 2015

October, 14<sup>th</sup>, 2015