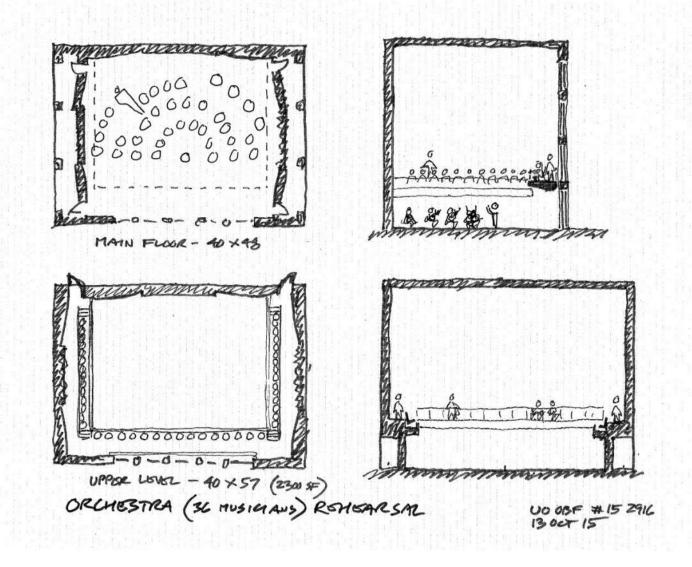

AO AAS MAIN FLOOR O 0 0 40×57 UPPOR LEVEZ S. S. S. S. 00000000 00 See.

October, 14<sup>th</sup>, 2015

October, 14<sup>th</sup>, 2015