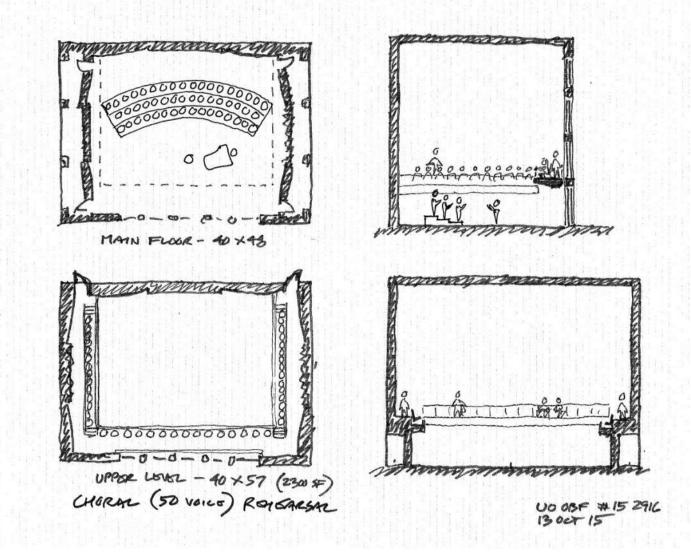

AO AAS MAIN FLOOR O 0 0 40×57 UPPOR LEVEZ S. S. S. S. 00000000 00 See.

October, 14<sup>th</sup>, 2015

October, 14<sup>th</sup>, 2015