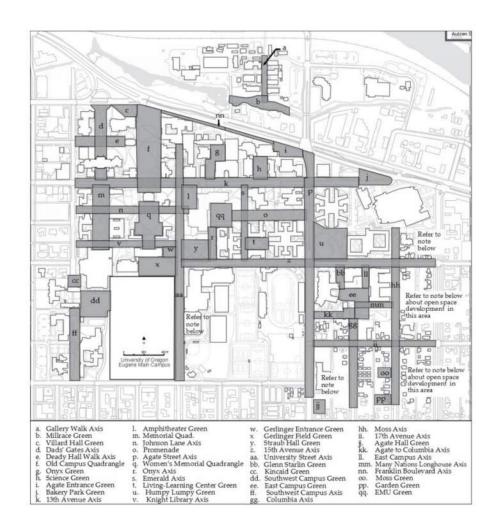

#### Map 4: Pathways

Notes: The pathways in the outer portions of the East Campus Area are largely undeveloped. Refer to the Development Policy for the East Campus Area and the East Campus Open Space Framework Study (2004) for additional information. Refer to the University Street Feasibility Study (2012) for additional information about the potential expansion of the openspace framework in the Esslinger Hall and Mac Court area.