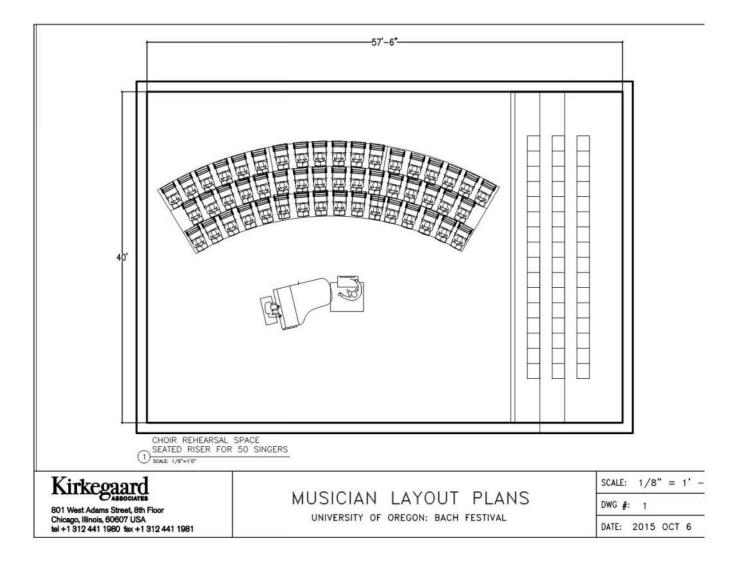

AO AAS MAIN FLOOR O 0 0 40×57 UPPOR LEVEZ S. S. S. S. 00000000 00 See.

October, 14<sup>th</sup>, 2015

October, 14<sup>th</sup>, 2015