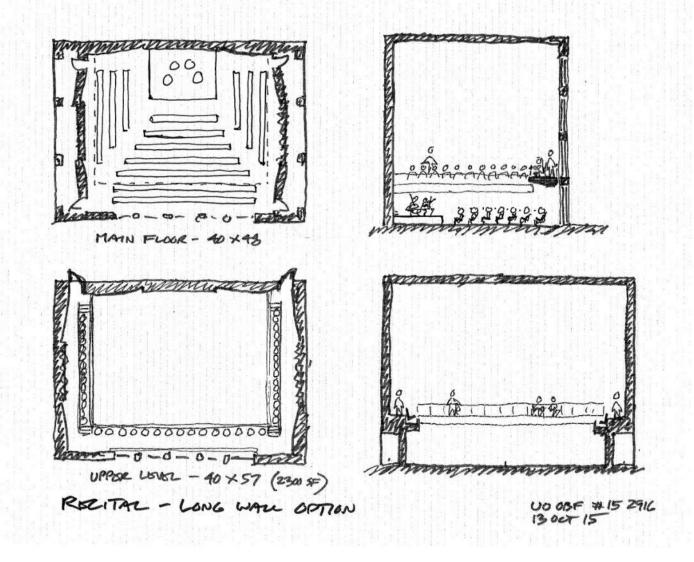

AO AAS MAIN FLOOR O 0 0 40×57 UPPOR LEVEZ S. S. S. S. 00000000 00 See.

October, 14<sup>th</sup>, 2015

October, 14<sup>th</sup>, 2015